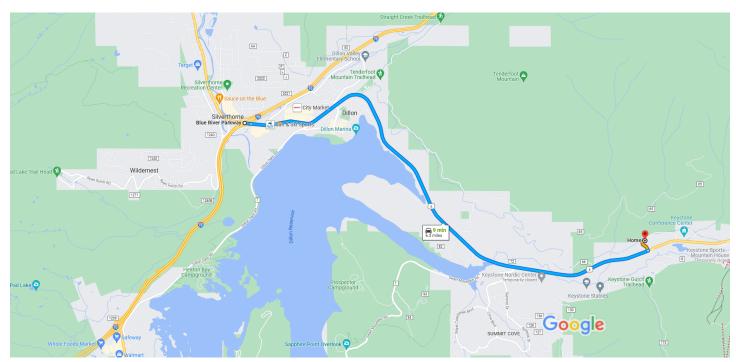

## Blue River Pkwy

Silverthorne, CO 80498

| 1        | 1. | Head east on Blue River Pkwy toward CO-9 N                      |        |
|----------|----|-----------------------------------------------------------------|--------|
| <b>↑</b> | 2. | Continue onto US-6 E                                            | 407 ft |
| ←        | _  | Turn left onto Tennis Club Rd  Destination will be on the right | 6.1 mi |
|          |    |                                                                 | 0.2 mi |