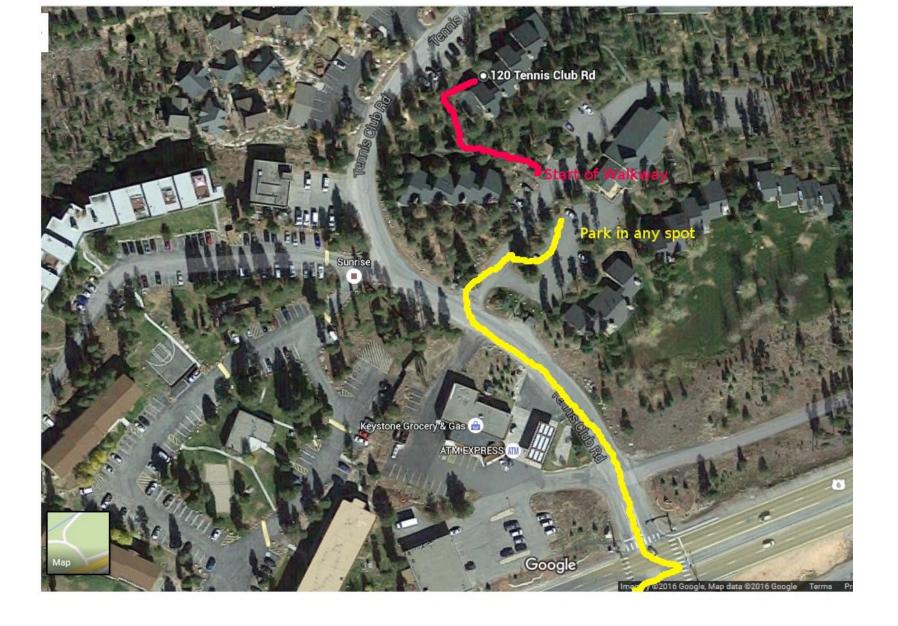

## 120 Tennis Club Rd

Keystone, CO 80435

These directions are for planning purposes only. You may find that construction projects, traffic, weather, or other events may cause conditions to differ from the map results, and you should plan your route accordingly. You must obey all signs or notices regarding your route.